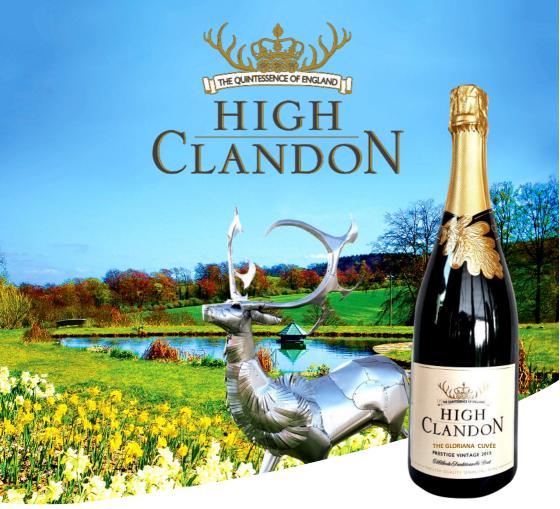

## ART & SCULPTURE IN THE VINEYARD

2-16 JULY 2023

View over 180 Art & Sculptures. Support Cherry Trees Charity.

Discover High Clandon's Award Winning 2018 vintage

The Gloriana Cuvée.

## DISCOVER OUR GORGEOUS VINTAGE GLORIANA CUVÉE.

Experience 180 inspirational artworks, stroll through our Wildflower Meadows, Vineyard, Rose Arch Walk and tranquil Japanese Garden. Entrance £7 donation p.p to Cherry Trees Charity