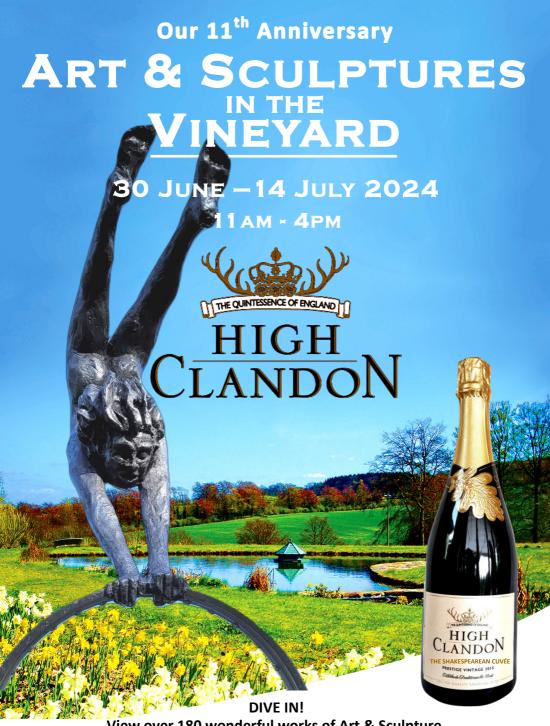

View over 180 wonderful works of Art & Sculpture.
Support Cherry Trees Charity. Delight in the 2019 vintage, THE SHAKESPEAREAN CUVÉE.
Discover High Clandon's Award Winning sparkling wines.

## ART & SCULPTURE IN THE VINEYARD

## DISCOVER OUR GORGEOUS VINTAGE SHAKSPEAREAN CUVÉE.

Experience 180 inspirational artworks, stroll through our Wildflower Meadows, Vineyard, Rose Arch Walk and tranquil Japanese Garden. Entrance £7pp donation to Cherry Trees Charity.