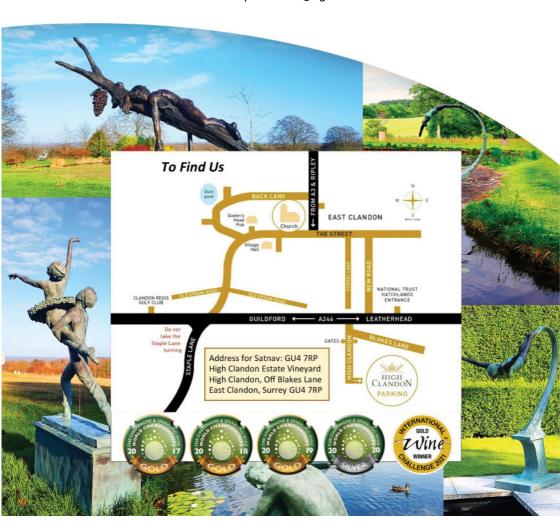

Note: Sunday 7 July is busy. Our Gardens open for National Gardens Scheme. Tickets for this day pre-bookable on NGS.org.uk. Cuvée and Cream Teas by Cherry Trees on the day.

High Clandon Estate Vineyard GU4 7RP | www.highclandon.co.uk | @highclandon T: 01483 225660 | E: finewine@highclandon.co.uk